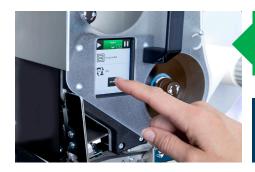

### Easy to use

- The Mx350i-B is designed for user-friendliness, featuring an integrated UI and an optional remote 10-inch touchscreen, for easy operation.
- ◆ The durable design and intelligent functionality reduce the time required for maintenance and media changes, allowing you to maximise production uptime.

With the multi-language integrated touchscreen, you can easily access the most commonly used settings.

Higher speed in batch labelling applications is offered through a range of extended options.