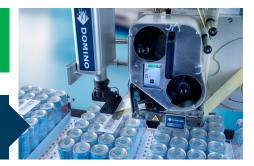

#### **Automatic code inspection**

Ensure every code that leaves your factory is present and correct, and free up operator time. With **R-Series**, Domino's range of vision control systems, you can automate your code inspection to validate code presence, placement, and readability.