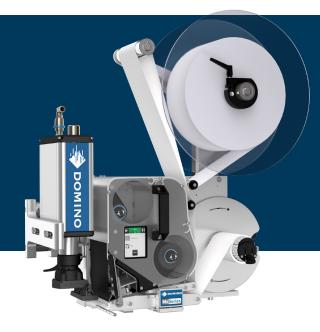

# Mx350i-B

# Labelling that will blow your mind

Mx350i-B is a compact and cost-efficient model that offers high-performance contactless labelling for both moving and stationary products. With the same look and feel and benefits as seen across the whole Mx-Series range, the Mx350i-B is an ideal solution for high-speed applications, products with uneven surfaces, or fragile products and packaging that require contactless labelling.

## Easy to integrate

- The Mx350i-B print and apply solution has one of the most compact footprints available on the market and left- and right-hand variants, for effortless integration into existing production lines.
- The advanced connectivity options enable smooth integration with ERP, WMS, and MES systems within your factory.

### Easy to use

- The Mx350i-B is designed for user-friendliness, featuring an integrated UI and an optional remote 10-inch touchscreen, for easy operation.
- ◆ The durable design and intelligent functionality reduce the time required for maintenance and media changes, allowing you to maximise production uptime.

# Easy to adapt

- Mx350i-B is highly configurable, providing numerous options to enhance and streamline your labelling processes.
- ◆ The equipment is designed for longevity to provide longterm service, while its adaptability means it can be adjusted to suit changing labelling requirements without expensive upgrades.