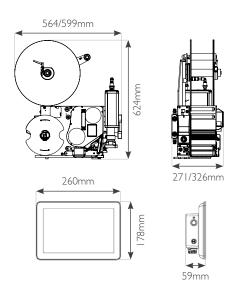

### Technical specification Mx350i-B

| Model                      | Mx350i-B4                               | Mx350i-B6      |
|----------------------------|-----------------------------------------|----------------|
| Print width                | 108mm (4-inch)                          | 162mm (6-inch) |
| Print technology           | Thermal transfer / Direct thermal       |                |
| Print resolution           | 12 dots/mm (300dpi)                     |                |
| Printer variants           | Left hand or Right hand                 |                |
| Max print speed            | 400mm/s                                 | 250mm/s        |
| Distance to product        | 10-100mm                                |                |
| Product motion             | Moving or Stationary                    |                |
| Apply method               | Blow (contactless)                      |                |
| Label position             |                                         |                |
| Recommended label width    | 50-110mm                                | 50-150mm       |
| Recommended label length   | 30-100mm                                |                |
| Label & ribbon roll length | Up to 600m                              |                |
| Input voltage              | 90-250VAC 50/60Hz                       |                |
| Communication              | 4x Ethernet, TCP/IP, 2x USB-A, Ix USB-B |                |
| I/Os (configurable)        | 12 inputs and 12 outputs                |                |